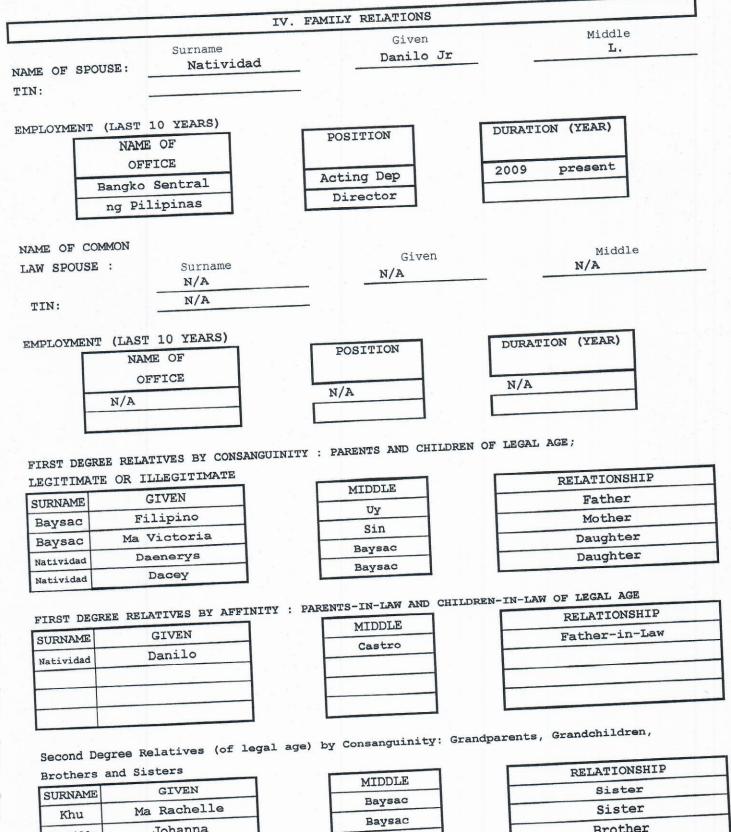

|
|                        | Date                                                                                                                                                                                         |
| Total<br>SUBSC<br>2020 | Pages, Including This Page       7         CRIBED AND SWORN TO BEFORE ME this day of,       100 me his/her         at Uakati Ufy, Philippines, affiant exhibit to me his/her         port No |
| Boo                    | 398 ;                                                                                                                                                                                        |

1







| knu          | Fict Attended |
|--------------|---------------|
| <br>Castillo | Johanna       |
| Baysac       | Adrian        |
| Baysac       | John          |
| Baysac       | Karen         |
|              |               |

|   |