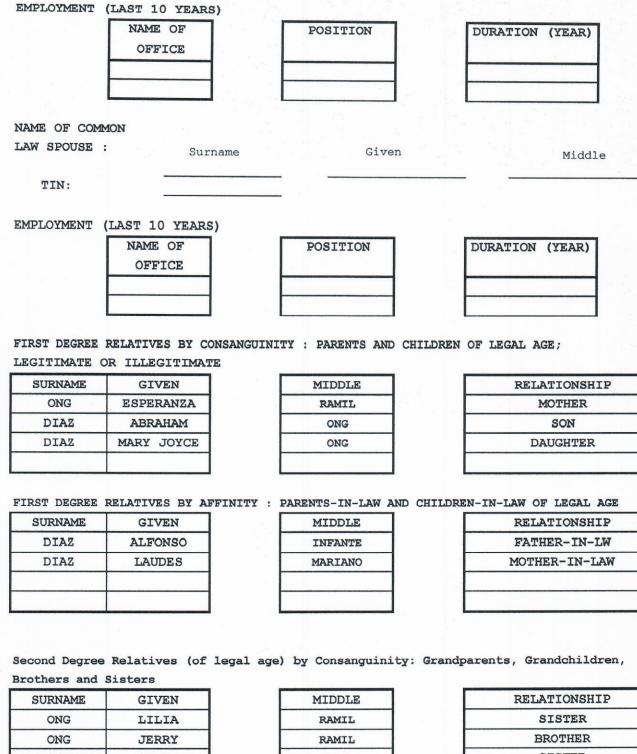

|
| OFFICE                      |                           |                      | FROM TO                                                        |
|                             |                           |                      |                                                                |
|                             |                           |                      |                                                                |
|                             | IV. FAMILY RE             | LATIONS              |                                                                |
| S                           | urname                    | Given                | Middle                                                         |

[]-

[-[



WONGCHUKING BELEN

-1 -1 -1

-

| MIDDLE |
|--------|
| RAMIL  |
| RAMIL  |
| ONG    |

|              | - |
|--------------|---|
| RELATIONSHIP |   |
| SISTER       |   |
| BROTHER      |   |
| SISTER       |   |
|              | - |

Second Degree Relatives (of legal age) by Affinity: Grandparents-in-law,

Grandchildren-in-law, Brother-in-law

|   | SURNAME | GIVEN |
|---|---------|-------|
|   | N/ A    |       |
|   |         |       |
| - |         |       |

|           | MIDDLE                                                                                                           |  |
|-----------|------------------------------------------------------------------------------------------------------------------|--|
|           | and the second |  |
|           |